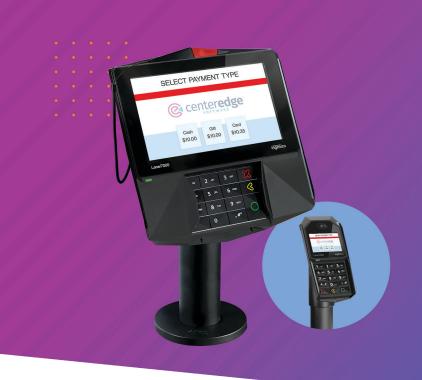

#### Dual Pricing with CenterEdge Payments

With the new Dual Pricing Program through CenterEdge Payments, you can offset nearly all of your credit card processing costs by presenting guests with both a standard payment price and a lower price when a cash payment is chosen

# Don't Stress about the Rising Costs of Processing Payments

Dual Pricing is the newest pricing program to help you successfully manage costs and increase your bottom line. With the integrated CenterEdge Advantage Suite, you can rest assured that pricing options are displayed correctly to guests, with proper transaction routing and reporting for complete peace of mind. 100% of processed transactions appear in your bank account promptly, eliminating all interchange processing fees.

## Empower Guests to Choose How They Pay

Remain the go-to entertainment spot for generations of families. Dual Pricing enables you to keep the value high and play costs low to maintain guest satisfaction and visiting frequency. Offer transparency by clearly presenting the costs associated with each payment method so guests can make the best decision for them!